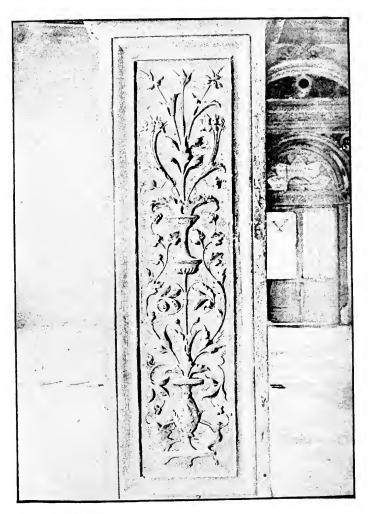

CAP FROM THE PALAZZO GONDI FLORENCE.

PLATE 21,

TECH DLOGY HIVE JRAL REVIEW.

CAPITAL FROM COURTYARD OF PALAZZO RICCARDI, FLÖRENCE.

PLATE 22.

.ECHR ( . A AF H .Fc) - St. REVIEW.

CAP OF PIER, TOP OF GIANT'S STAIRCASE, DUCAL PALACE, VENICE.